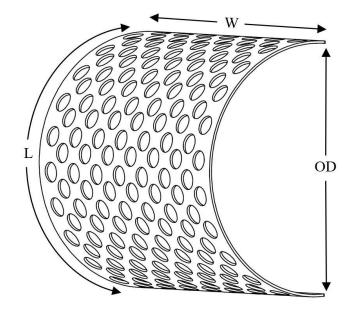

| Specs |                             | In / mm |
|-------|-----------------------------|---------|
| Р     | Perforation / Hole Diameter |         |
| G     | Gauge                       |         |
| L     | Length                      |         |
| W     | Width                       |         |
| OD    | Outside Roll Dimension      |         |