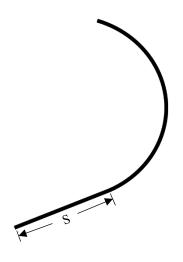

| Margins / Borders      |  |
|------------------------|--|
| Ribs / Backing         |  |
| Notches / Hinges       |  |
| Rolled with Rough side |  |
| in or out              |  |
| Length of Straight (S) |  |
| Other                  |  |