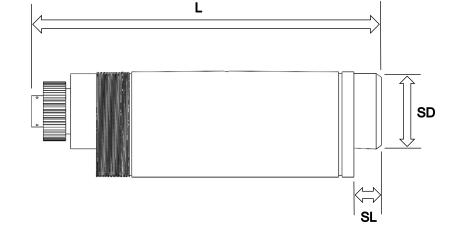

|    | Description-Shaft | In | / mm |
|----|-------------------|----|------|
| L  | Overall Length    |    |      |
| SD | Stub End Diameter |    |      |
| SL | Stub End Length   |    |      |
|    | Number of Teeth   |    |      |